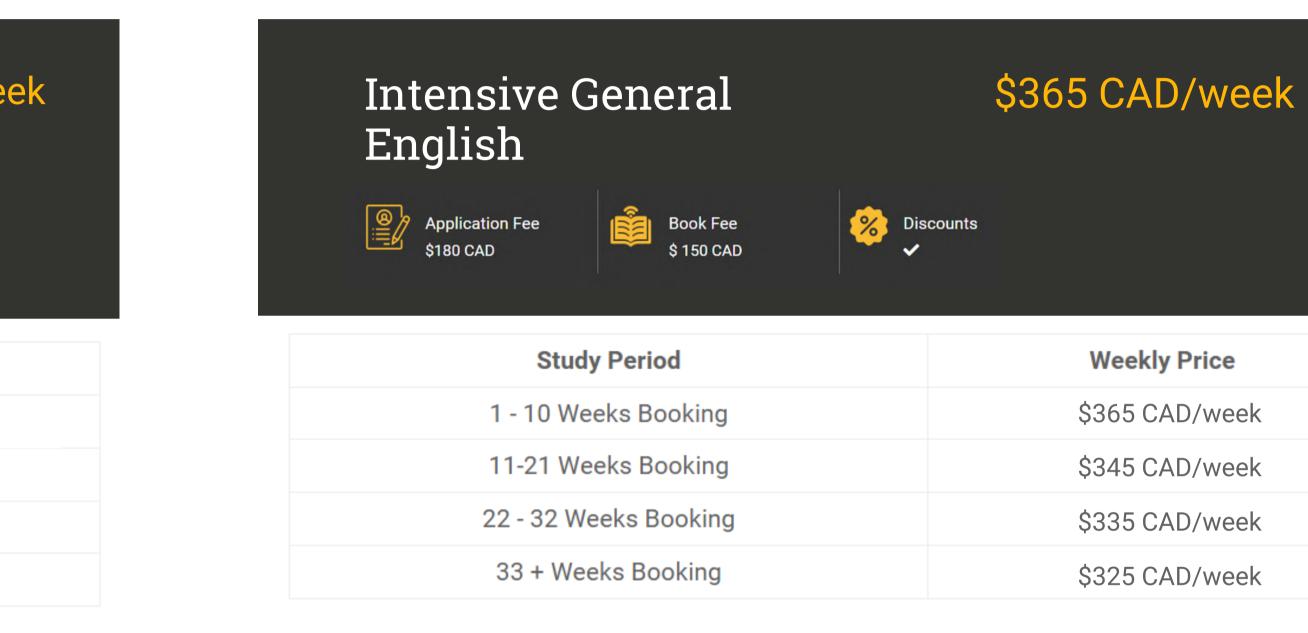

## **PROGRAM DURATION & FEES**

| PROGRAMS                    | HOURS   | LESSONS |
|-----------------------------|---------|---------|
| GE Semi-Intensive           | 15/week | 20/week |
| GE Intensive                | 25/week | 33/week |
| GE Accelerated              | 35/week | 46/week |
| IELTS Preparation           | 15/week | 20/week |
| Business English            | 15/week | 20/week |
| <b>Communication Skills</b> | 25/week | 33/week |
| Pathway Program 1*          | 25/week | 33/week |
| Pathway Program 2*          | 25/week | 33/week |
| PSPP                        | 25/week | 33/week |

• Pathway 1 & 2 are sold as 10 week blocks

## FEE

\$180 \$20/week \$205 \$300/week Upon Request \$120 \$140

| PRICE |
|-------|
| \$240 |
| \$365 |
| \$550 |
| \$240 |
| \$240 |
| \$365 |
| \$365 |
| \$460 |
| \$365 |
|       |