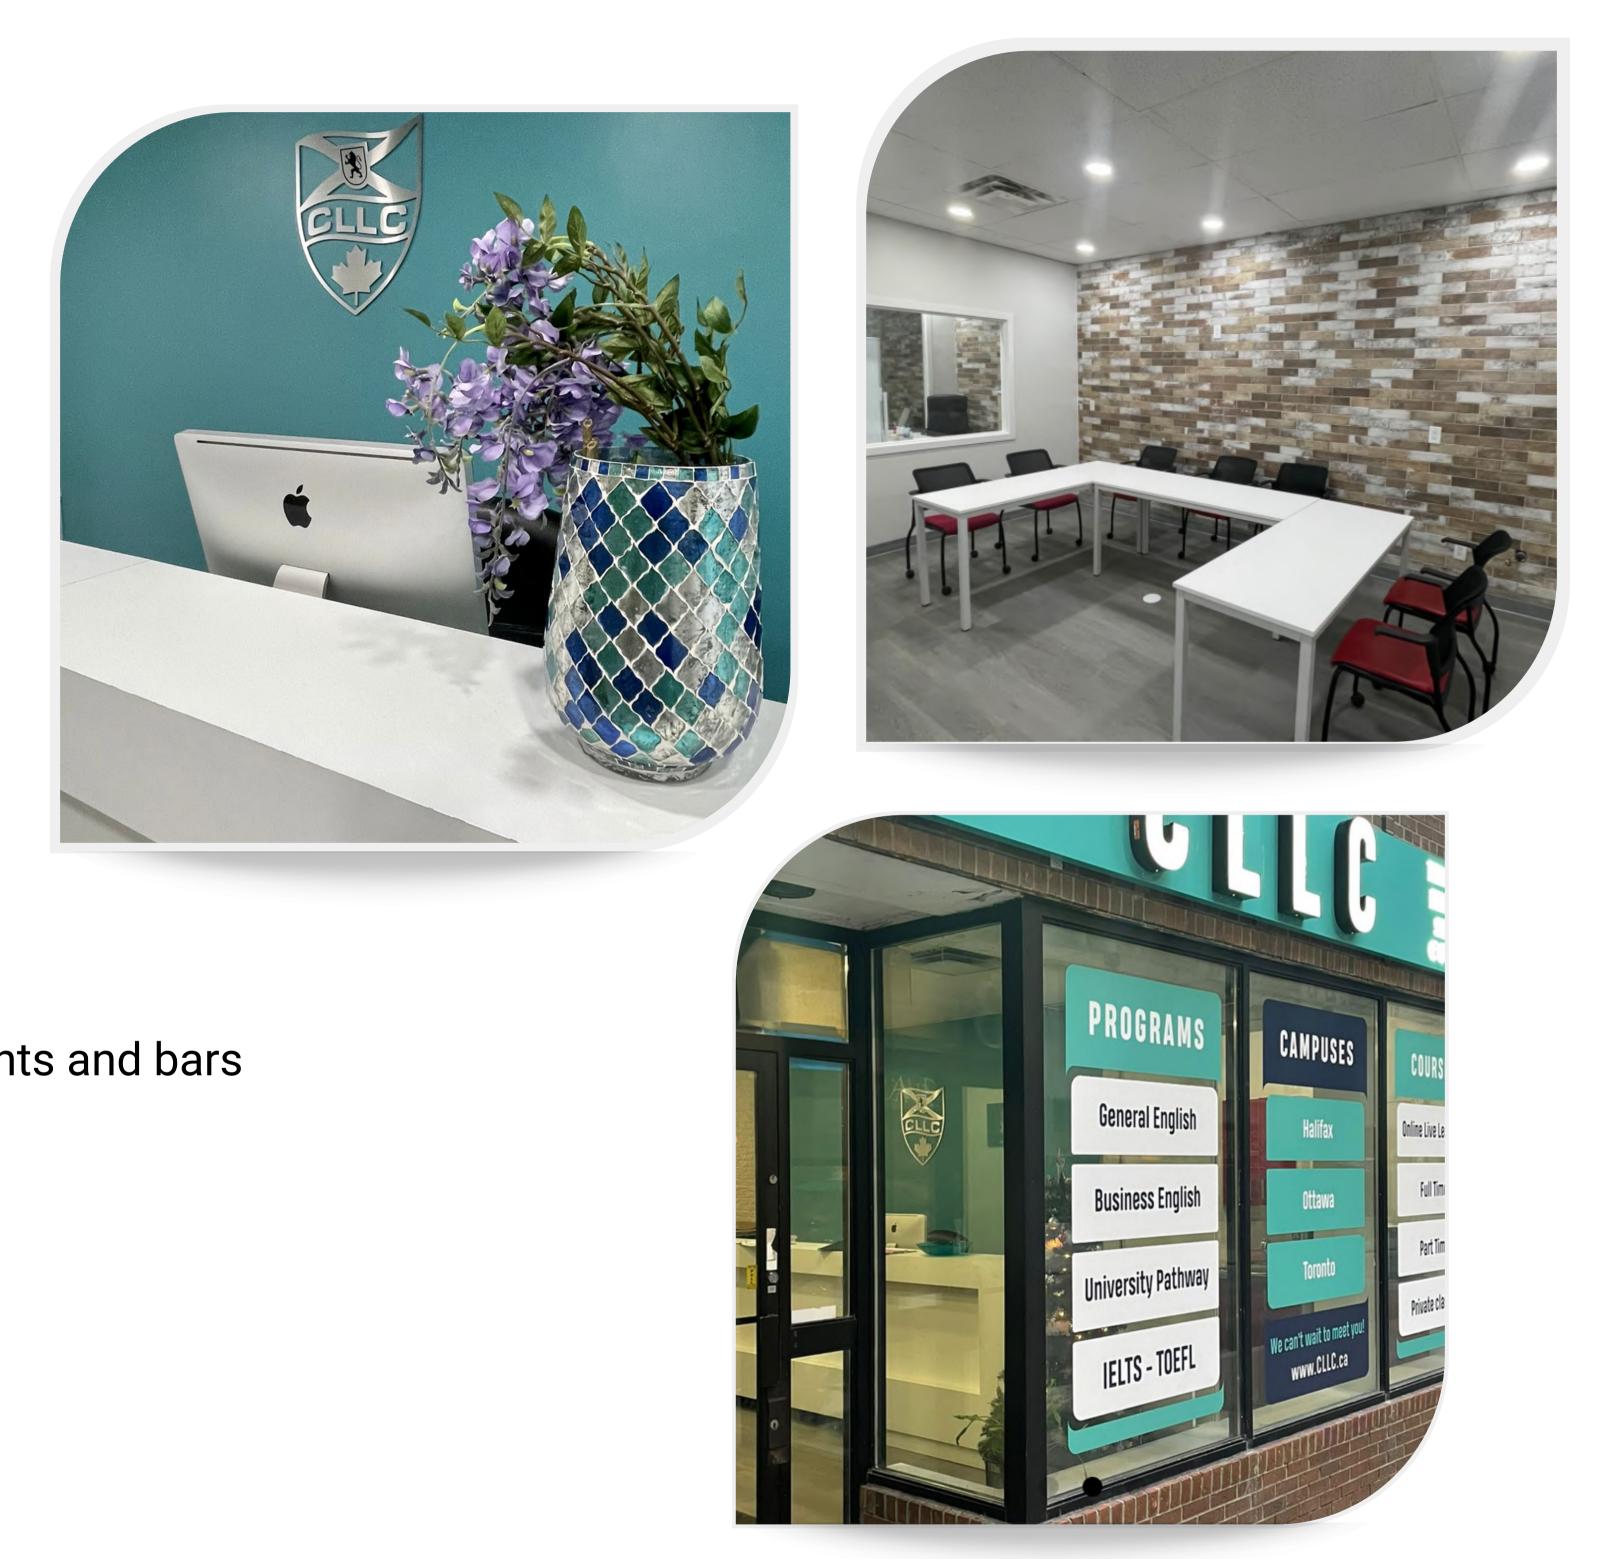

# HALIFAX $(\bigcirc) \star \star \star \star \star \overleftarrow{}$

- 5 min to a vibrant downtown core
- 1 min to a variety of coffee shops, restaurants and bars
- 5 min to the famous waterfront boardwalk

Did you know that Halifax is closer to Dublin, Ireland than to Vancouver, **British Colombia?** 

**Discover Halifax** 