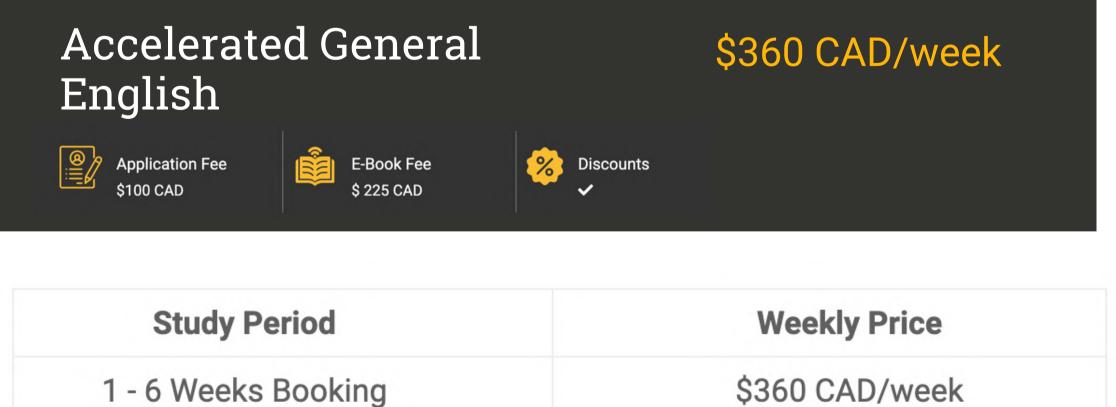

| Accelerated General<br>English         | \$550 CAD/wee  |
|----------------------------------------|----------------|
| Application Fee<br>\$180 CAD \$225 CAD | Discounts      |
| Study Period                           | Weekly Price   |
| 1 - 6 Weeks Booking                    | \$550 CAD/week |
| 7 - 12 Weeks Booking                   | \$550 CAD/week |
| 13 - 18 Weeks Booking                  | \$525 CAD/week |

| Weekly Price   |  |  |
|----------------|--|--|
| \$360 CAD/week |  |  |
| \$360 CAD/week |  |  |
| \$350 CAD/week |  |  |
|                |  |  |