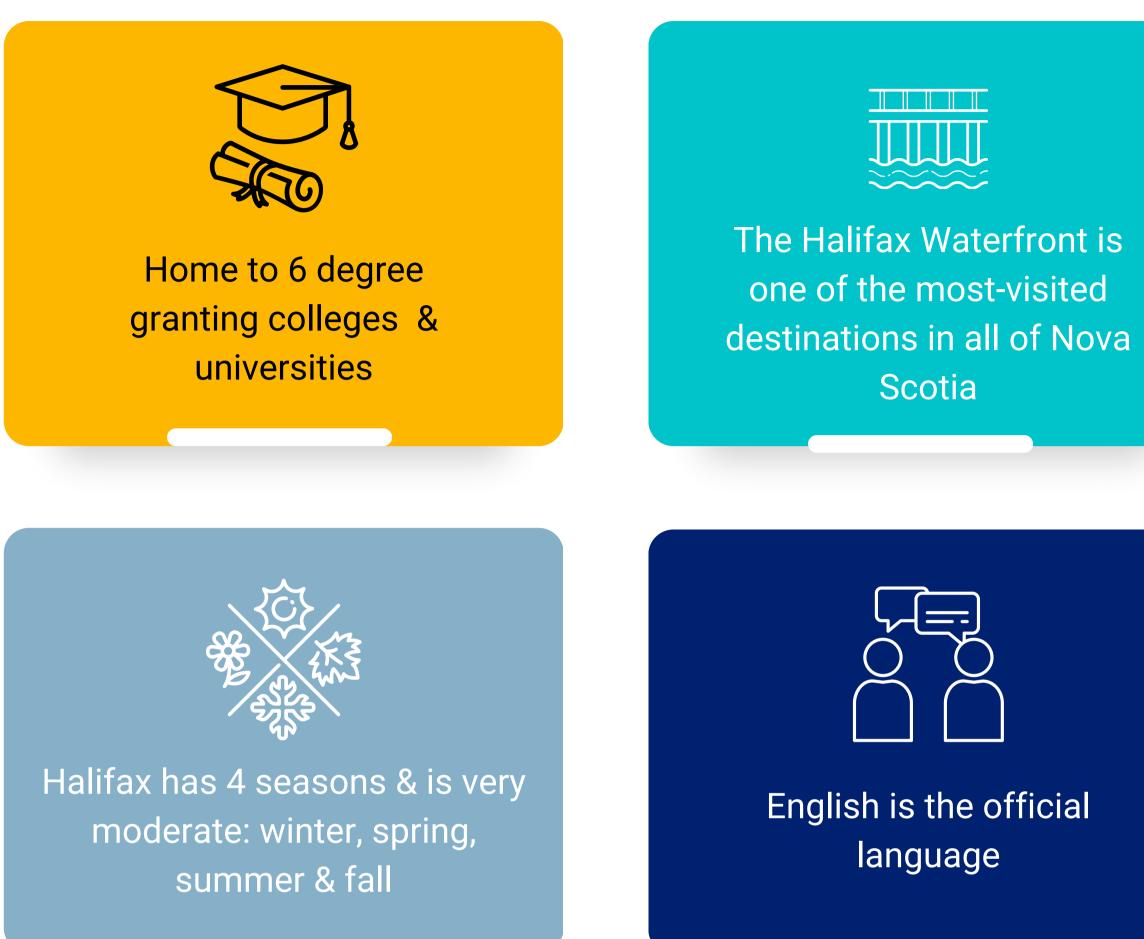

# HALIFAX $(\bigcirc) \star \star \star \star \star \overleftarrow{}$

- 5 min to a vibrant downtown core
- 1 min to a variety of coffee shops, restaurants and bars
- 5 min to the famous waterfront boardwalk

Did you know that Halifax is closer to Dublin, Ireland than to Vancouver, **British Colombia?** 

**Discover Halifax** 