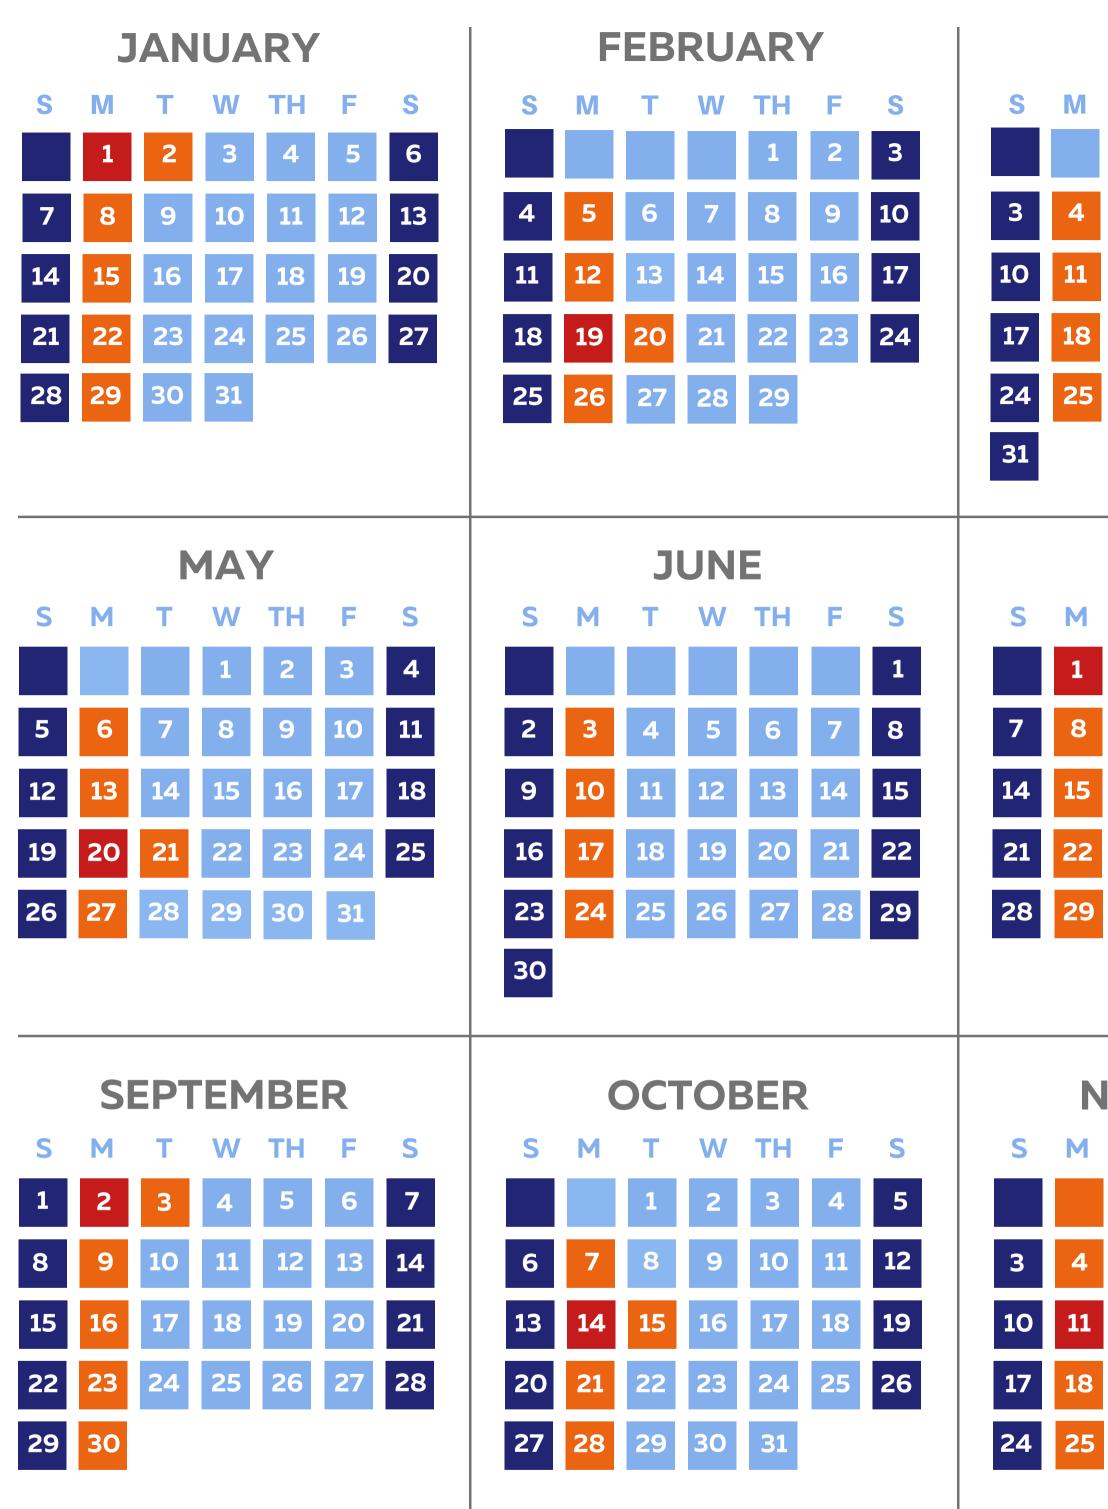

## 2024 CALENDAR

## LEGEND

## HOLIDAYS

- January 1 New Year's Day
- March 29 Good Friday
- April 1 Easter Monday
- May 20 Victoria Day
- July 1 Canada Day
- August 5 Civic Holiday (ON) / Natal Day (NS)
- September 2 Labour Day
- October 14 Thanksgiving Day
- November 11 Remembrance Day
- December 23 27 Christmas Holiday

## +2897 Pathway Programs Offered

• February 19 - Family Day (ON) / Heritage Day (NS)