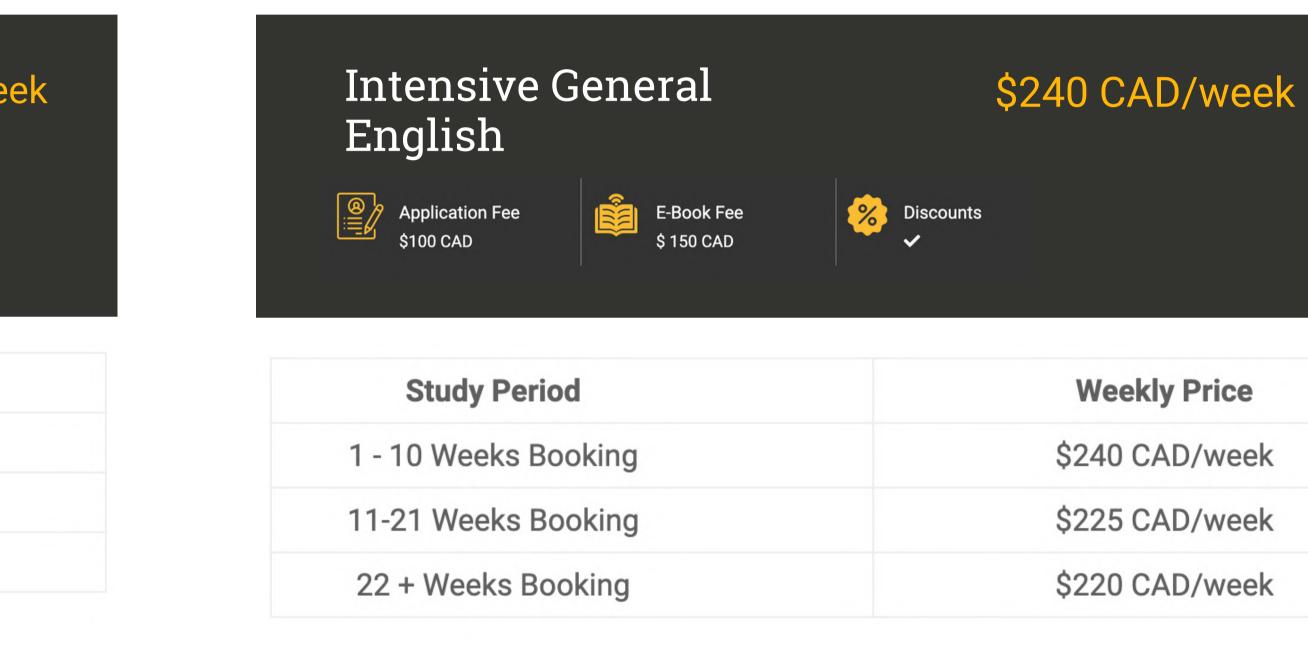

## **PROGRAM DURATION & FEES**

| PROGRAMS                  | HOURS   | LESSONS |
|---------------------------|---------|---------|
|                           |         |         |
| English Conversation      | 4/week  | 6/week  |
| Business English          | 4/week  | 6/week  |
| <b>English Foundation</b> | 7/week  | 10/week |
| GE Semi-Intensive         | 15/week | 20/week |
| GE Intensive              | 25/week | 33/week |
| GE Accelerated            | 35/week | 46/week |
| Pathway Program 1*        | 25/week | 33/week |
| Pathway Program 2*        | 25/week | 33/week |
|                           |         |         |

## PRICE

| \$28  |
|-------|
| \$28  |
| \$80  |
| \$150 |
| \$240 |
| \$360 |
| \$240 |
| \$360 |
|       |

## **PRICE** (PER 10 WEEKS LEVEL)

- (No Textbook)
- (No Textbook)
- (1 Textbook)
- (1 Textbook)
- (2 Textbooks)
- 3 Textbooks)
- (2 Textbooks)
- (2 Textbooks)

• Textbooks are per Level (10 week)

\$0 \$0 \$75 \$75 \$150 \$225 \$150 \$150

## **ADDITIONAL DISCOUNT**

This will reward long-term students with a lower weekly price. To receive the volume discounts, students must make the full tuition payment in advance of their start date.

| English Conversation             | \$28 CAD/wee  |
|----------------------------------|---------------|
| Application Fee<br>\$50 CAD FREE | Discounts     |
| Study Period                     | Weekly Price  |
| 1 - 10 Weeks Booking             | \$28 CAD/week |
| 11-21 Weeks Booking              | \$26 CAD/week |
| 22 + Weeks Booking               | \$25 CAD/week |
|                                  |               |