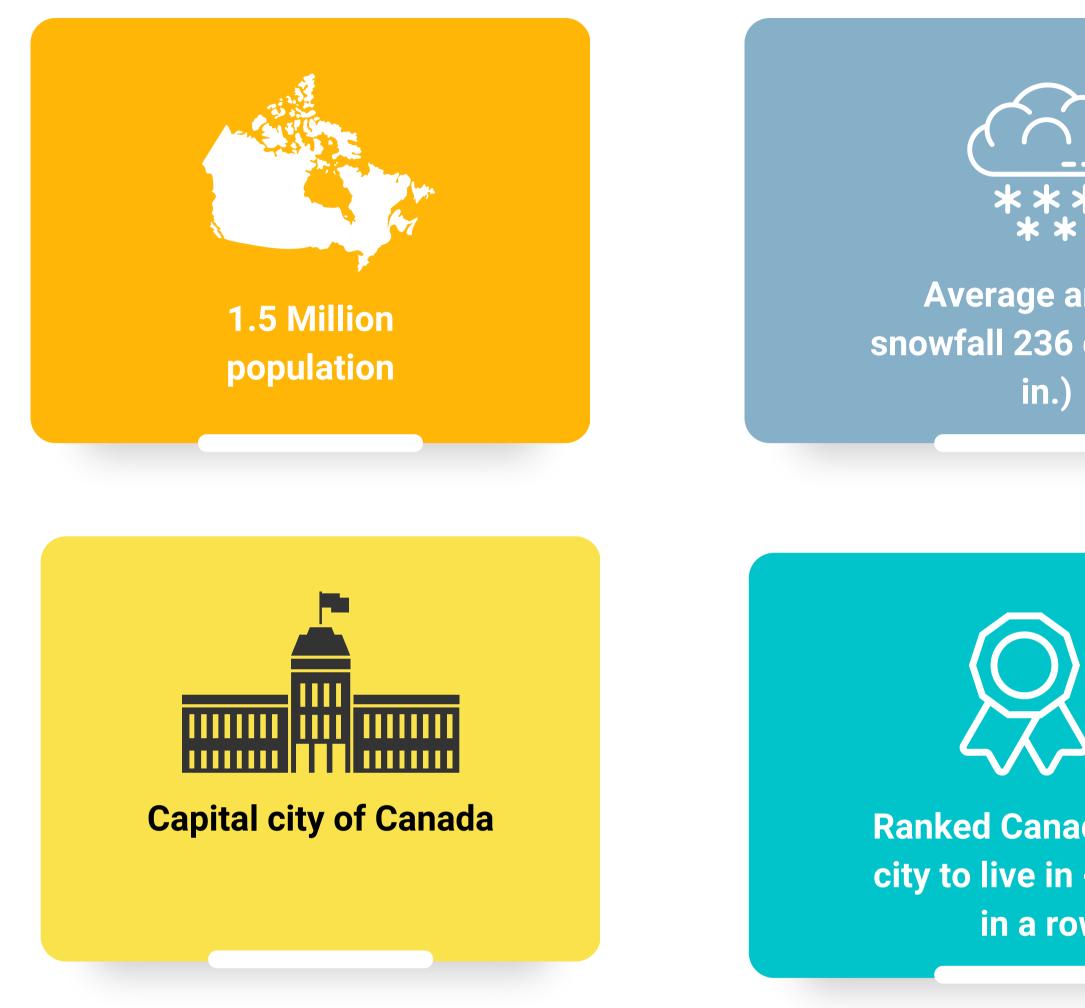

## Ottawa Tourism

**Ranked Canada's best** city to live in - 3 years in a row!

Average annual snowfall 236 cm (92.8